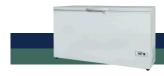

FOOD

SE 325 is an energy efficient chest freezer. A control panel with optional angled digital thermometer easens temperature reading. The partition wall for the freezing compartment also functions as a tray for collecting water from thawing ice. Spacious, stackable baskets allow organized storage.