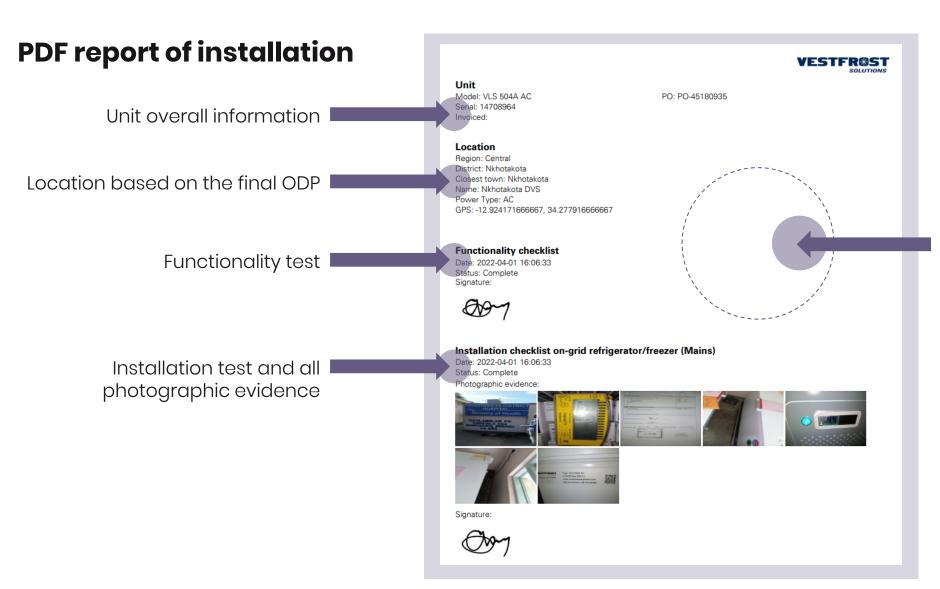

Yes/No flow
No prompts details

In order to proceed, details must be filled in. Possibility to elaborate with picture

Bar to indicate progress and counter to indicate step

No data to send

During finalization, **CLEAR** photos must be added of the unit and surroundings

All photos must be taken in order to complete installation test

Each test must be supervised by health staff

The supervisor must sign in order to submit the test

If you wish to perform another test on the same unit, press "continue" or else press "go home" When reaching internet connection choose "**Tap to send data**" for uploading the test done