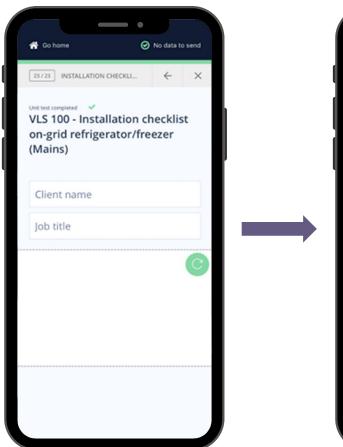

#### **Choose identification**

QR barcode scan - or -Manual entry For correct coordinates, the GPS should be **Good** or **Poor**, **NOT None** 

Initiate test, follow instructions on screen

Yes/No flow
Yes enables "Next"

Yes/No flow
No prompts details

In order to proceed, details must be filled in. Possibility to elaborate with picture

Bar to indicate progress and counter to indicate step

No data to send

During finalization, **CLEAR** photos must be added of the unit and surroundings