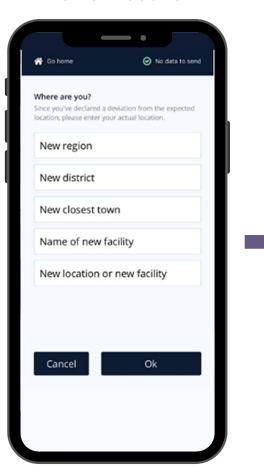

Facility name options based on the final Operation Deployment Plan

In case of any changes in the final operation deployment plan, **create a deviation** 

Write the name of the new location

A deviation will be created, and the unit will be logged at the new loaction