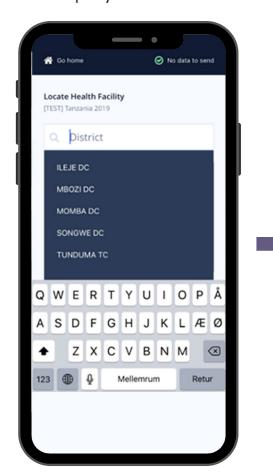

Based on the final
Operation Deployment Plan
- choose location

Region options based on the final Operation Deployment Plan

District options based on the final Operation Deployment Plan Closest town options based on the final Operation Deployment Plan