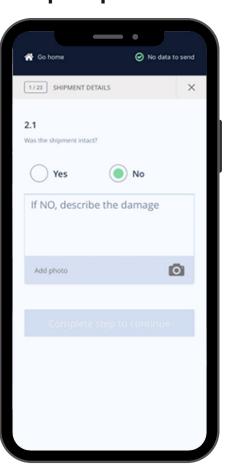

#### **Choose identification**

QR barcode scan - or -Manual entry For correct coordinates, the GPS should be **Good** or **Poor**, **NOT None** 

Initiate test, follow instructions on screen

Yes/No flow
Yes enables "Next"

Yes/No flow
No prompts details

In order to proceed, details must be filled in. Possibility to elaborate with picture

Bar to indicate progress and counter to indicate step

No data to send

During finalization, **CLEAR** photos must be added of the unit and surroundings