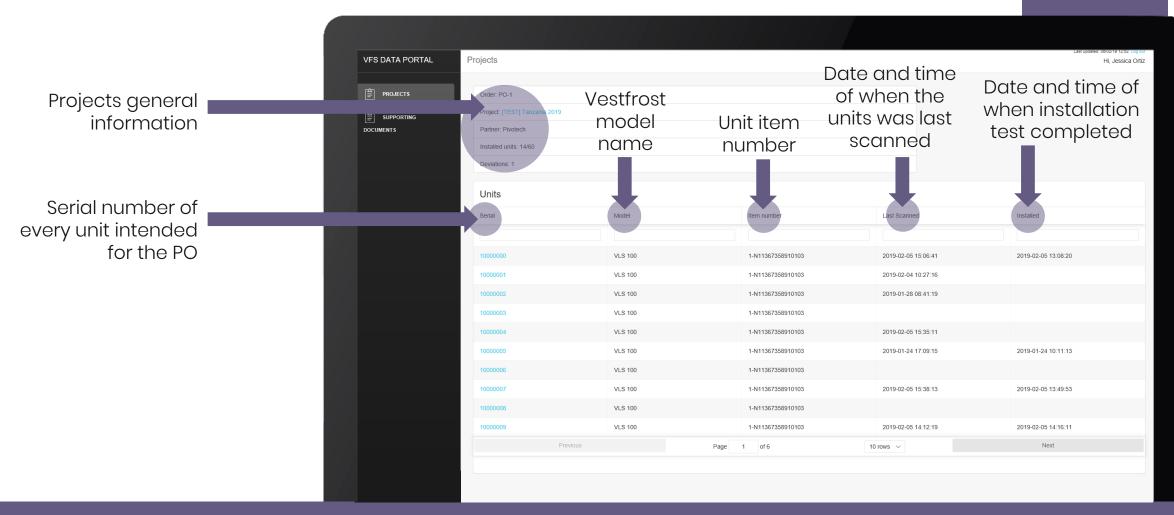

### Under each Purchase Order (PO)

If any deviations, it will be shown here

### Click on serial no. to jump to Project screen