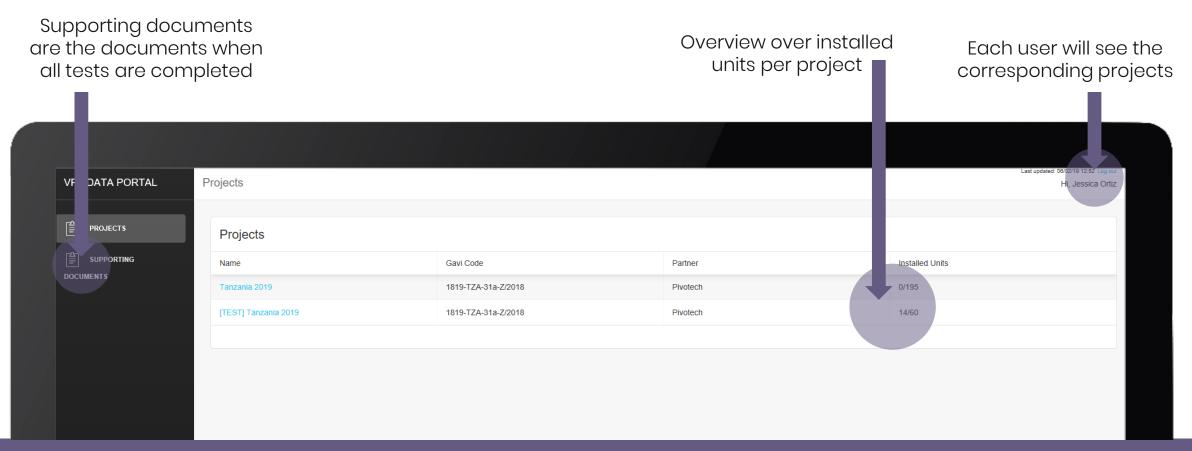

### Service App front-end home screen - Projects ALL information in the front-end of the Service App is in real time