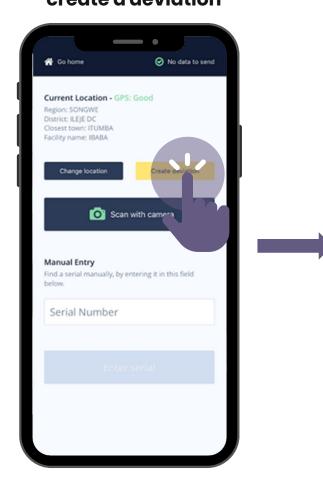

Based on the final
Operation Deployment Plan
- choose location

Region options based on the final Operation Deployment Plan

District options based on the final Operation Deployment Plan Closest town options based on the final Operation Deployment Plan

Facility name options based on the final Operation Deployment Plan

In case of any changes in the final operation deployment plan, **create a deviation** 

Write the name of the new location

A deviation will be created, and the unit will be logged at the new loaction