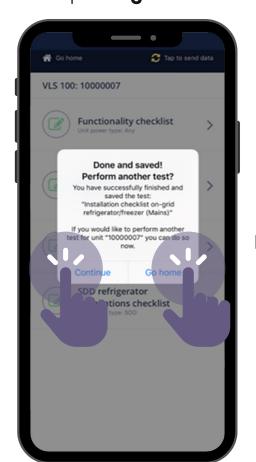

All photos must be taken in order to complete installation test

Each test must be supervised by health staff

The supervisor must sign in order to submit the test

If you wish to perform another test on the same unit, press "continue" or else press "go home" When reaching internet connection choose "**Tap to send data**" for uploading the test done