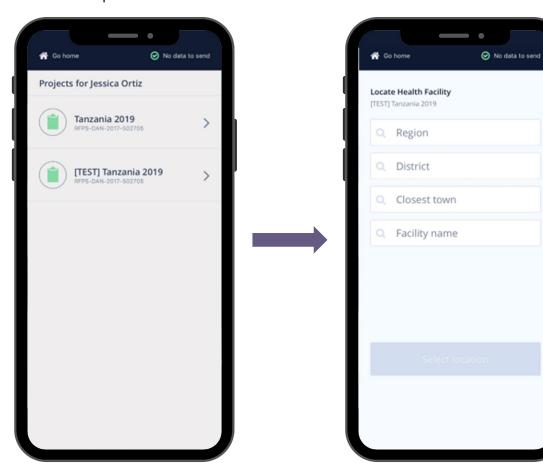

### FRONT AND BACK STICKER ON VESTFROST REFRIGERATOR/FREEZER

Press "**Receive data**" to make sure the app has all the information needed

Vestfrost Solutions Service App

home screen

Projects designated to each specific user

Based on the final
Operation Deployment Plan
- choose location

Region options based on the final Operation Deployment Plan

District options based on the final Operation Deployment Plan Closest town options based on the final Operation Deployment Plan

Facility name options based on the final Operation Deployment Plan

In case of any changes in the final operation deployment plan, **create a deviation** 

Write the name of the new location

A deviation will be created, and the unit will be logged at the new loaction