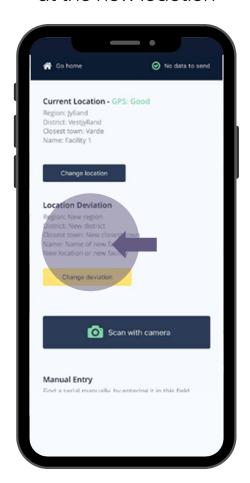

Facility name options based on the final Operation Deployment Plan

In case of any changes in the final operation deployment plan, **create a deviation** 

Write the name of the new location

A deviation will be created, and the unit will be logged at the new loaction