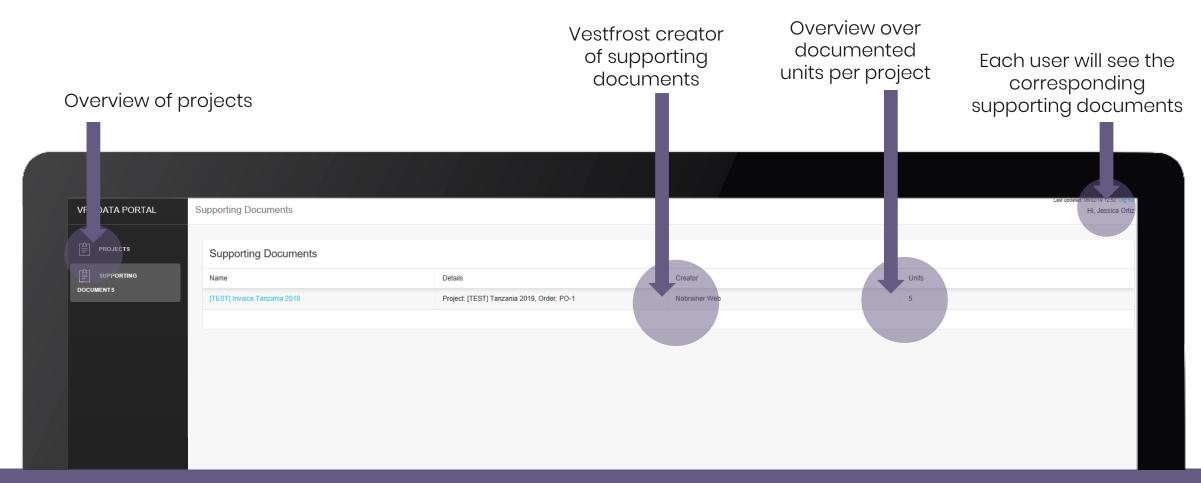

### Service App front-end home screen - Projects ALL information in the front-end of the Service App is in real time