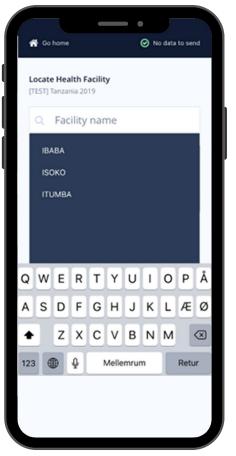

Facility name options based on the final Operation Deployment Plan

In case of any changes in the final operation deployment plan, **create a deviation** 

Write the name of the new location

A deviation will be created, and the unit will be logged at the new loaction