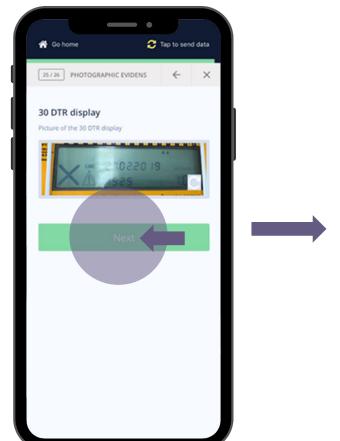

Yes/No flow
No prompts details

In order to proceed, details must be filled in. Possibility to elaborate with picture

Bar to indicate progress and counter to indicate step

No data to send

During finalization, **CLEAR** photos must be added of the unit and surroundings

All photos must be taken in order to complete installation test

Each test must be supervised by health staff

The supervisor must sign in order to submit the test

If you wish to perform another test on the same unit, press "continue" or else press "go home" When reaching internet connection choose "**Tap to send data**" for uploading the test done