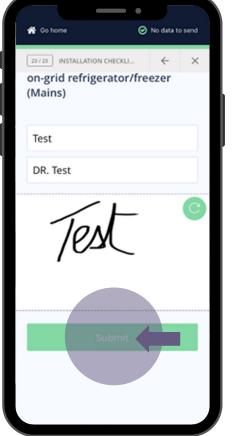

Yes/No flow
No prompts details

In order to proceed, details must be filled in. Possibility to elaborate with picture

Bar to indicate progress and counter to indicate step

No data to send

During finalization, **CLEAR** photos must be added of the unit and surroundings

All photos must be taken in order to complete installation test

Each test must be supervised by health staff

The supervisor must sign in order to submit the test

If you wish to perform another test on the same unit, press "continue" or else press "go home" When reaching internet connection choose "**Tap to send data**" for uploading the test done