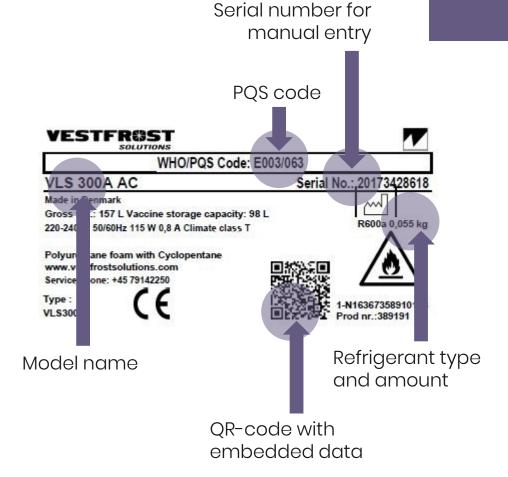

### FRONT AND BACK STICKER ON VESTFROST REFRIGERATOR/FREEZER

Press "**Receive data**" to make sure the app has all the information needed

Vestfrost Solutions Service App

home screen

Projects designated to each specific user