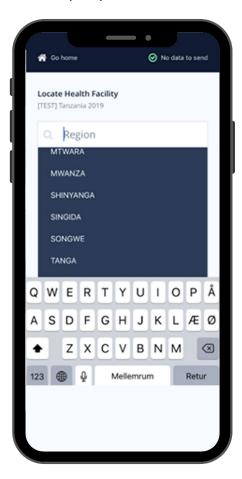

Based on the final
Operation Deployment Plan
- choose location

Region options based on the final Operation Deployment Plan

District options based on the final Operation Deployment Plan Closest town options based on the final Operation Deployment Plan