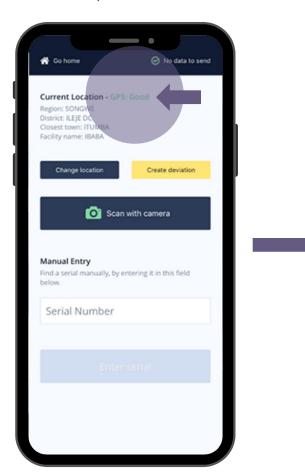

Based on the final
Operation Deployment Plan
- choose location

Region options based on the final Operation Deployment Plan

District options based on the final Operation Deployment Plan Closest town options based on the final Operation Deployment Plan

Facility name options based on the final Operation Deployment Plan

In case of any changes in the final operation deployment plan, **create a deviation** 

Write the name of the new location

A deviation will be created, and the unit will be logged at the new loaction

#### **Choose identification**

QR barcode scan - or -Manual entry For correct coordinates, the GPS should be **Good** or **Poor**, **NOT None** 

Initiate test, follow instructions on screen

Yes/No flow
Yes enables "Next"