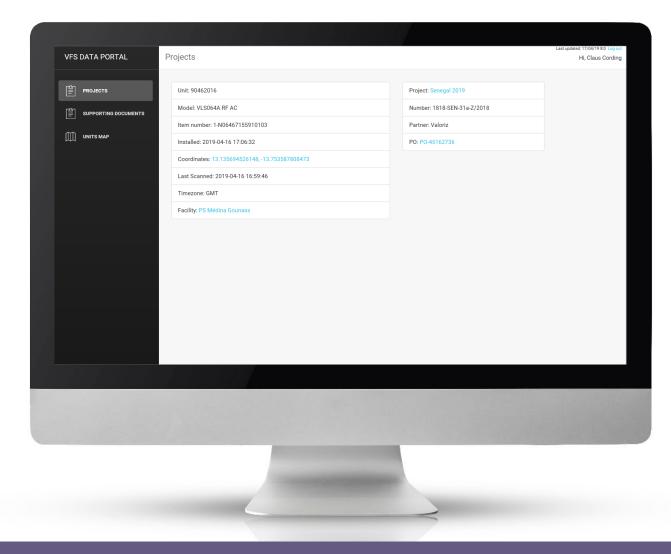

### **Project home screen**

### Under each Purchase Order (PO)

If any deviations, it will be shown here

### Click on serial no. to jump to Project screen