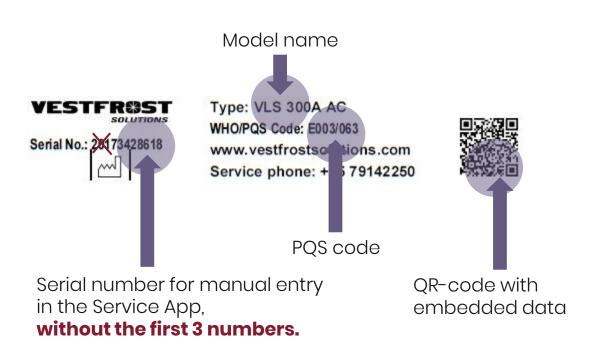

### FRONT AND BACK STICKER ON VESTFROST REFRIGERATOR/FREEZER

Press "**Receive data**" to make sure the app has all the information needed

Vestfrost Solutions Service App

home screen

Projects designated to each specific user