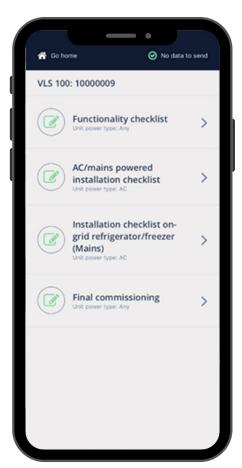

#### **Choose identification**

QR barcode scan - or -Manual entry For correct coordinates, the GPS should be **Good** or **Poor**, **NOT None** 

Initiate test, follow instructions on screen

Yes/No flow
Yes enables "Next"