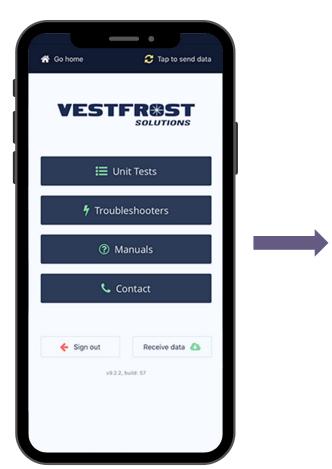

### FRONT AND BACK STICKER ON VESTFROST REFRIGERATOR/FREEZER

Press "**Receive data**" to make sure the app has all the information needed

Vestfrost Solutions Service App

home screen

Projects designated to each specific user