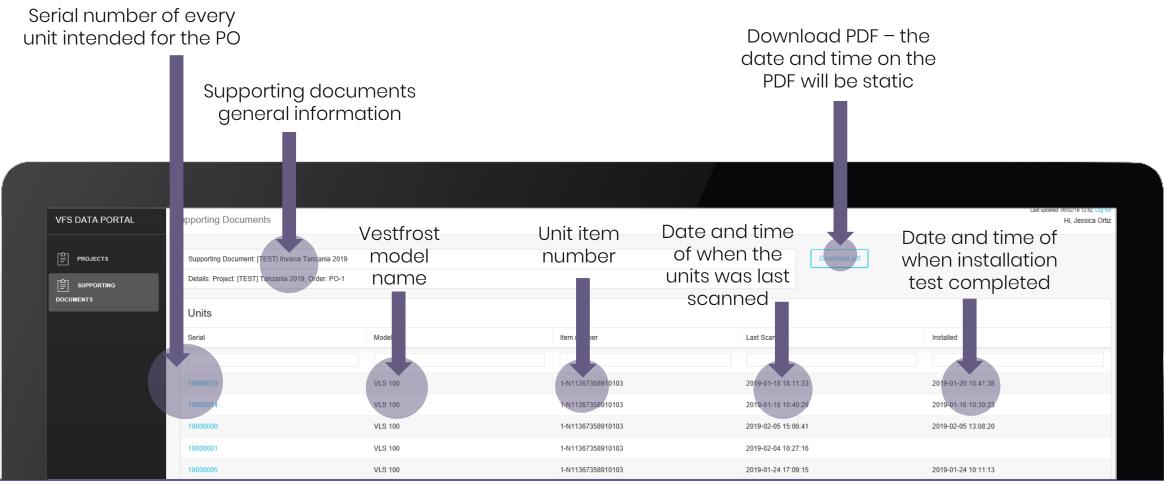

n reaching internet connection choose "**Tap to send data**" for uploading the test done

"Sending data:" indicates tests are being uploaded to backend. Time depends on available connection speed









#### "Successfully sent data:"

indicates tests are uploaded to back- and front-end, for stakeholders to view "**No data to send**" shows that all test data done is now uploaded to backend







### VESTFR#ST SOLUTIONS

Frontend for Servive App for **Cold Chain Equipment** 

#### **HOW TO GUIDE**

- VFSA.vestfrostsolutions.com
- Username and password given by Vestfrost







### Service App front-end home screen - Projects ALL information in the front-end of the Service App is in real time







### **Project home screen**





### Under each Purchase Order (PO)



































If any deviations, it will be shown here

#### **Example on Units Map**

Zoom to specific countries/installations

Click on particular pin to see





World map with GPS





### Click on serial no. to jump to Project screen





## VESTFR#ST SOLUTIONS