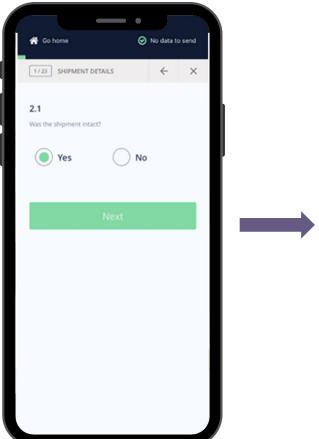

#### **Choose identification**

QR barcode scan - or -Manual entry For correct coordinates, the GPS should be **Good** or **Poor**, **NOT None** 

Initiate test, follow instructions on screen

Yes/No flow
Yes enables "Next"

Yes/No flow
No prompts details

In order to proceed, details must be filled in. Possibility to elaborate with picture

Bar to indicate progress and counter to indicate step

No data to send

During finalization, **CLEAR** photos must be added of the unit and surroundings