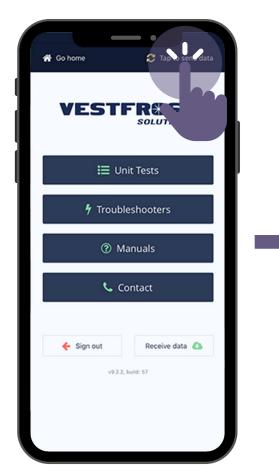

All photos must be taken in order to complete installation test

Each test must be supervised by health staff

The supervisor must sign in order to submit the test

If you wish to perform another test on the same unit, press "continue" or else press "go home" When reaching internet connection choose "**Tap to send data**" for uploading the test done

"Sending data:" indicates tests are being uploaded to backend. Time depends on available connection speed

#### "Successfully sent data:"

indicates tests are uploaded to back- and front-end, for stakeholders to view "**No data to send**" shows that all test data done is now uploaded to backend