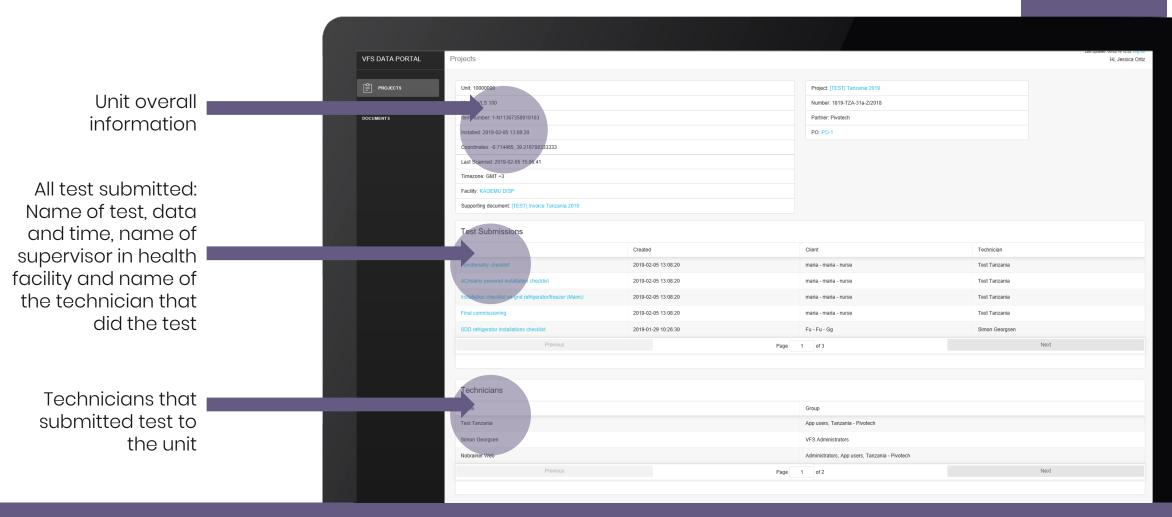

"go home" When reaching internet connection choose "**Tap to send data**" for uploading the test done

"Sending data:" indicates tests are being uploaded to backend. Time depends on available connection speed









#### "Successfully sent data:"

indicates tests are uploaded to back- and front-end, for stakeholders to view "**No data to send**" shows that all test data done is now uploaded to backend







### VESTFR#ST SOLUTIONS

Frontend for Servive App for **Cold Chain Equipment** 

#### **HOW TO GUIDE**

- VFSA.vestfrostsolutions.com
- Username and password given by Vestfrost







### Service App front-end home screen - Projects ALL information in the front-end of the Service App is in real time







### **Project home screen**





### Under each Purchase Order (PO)



































If any deviations, it will be shown here

#### **Example on Units Map**

Zoom to specific countries/installations

Click on particular pin to see





World map with GPS





### Click on serial no. to jump to Project screen





## VESTFR#ST SOLUTIONS