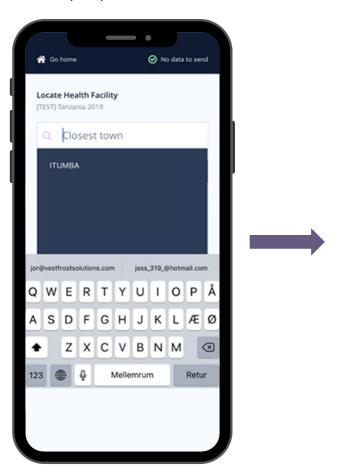

Based on the final
Operation Deployment Plan
- choose location

Region options based on the final Operation Deployment Plan

District options based on the final Operation Deployment Plan Closest town options based on the final Operation Deployment Plan