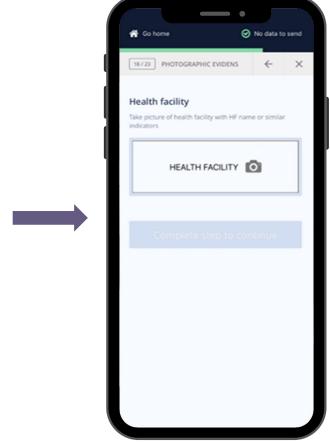

Yes/No flow
No prompts details

In order to proceed, details must be filled in. Possibility to elaborate with picture

Bar to indicate progress and counter to indicate step

No data to send

During finalization, **CLEAR** photos must be added of the unit and surroundings

All photos must be taken in order to complete installation test

Each test must be supervised by health staff

The supervisor must sign in order to submit the test

If you wish to perform another test on the same unit, press "continue" or else press "go home" When reaching internet connection choose "**Tap to send data**" for uploading the test done