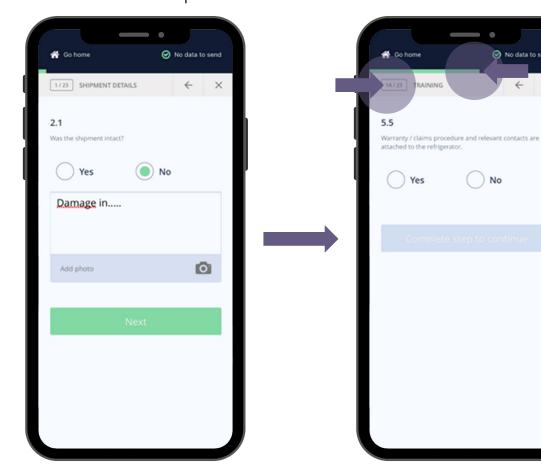

#### **Choose identification**

QR barcode scan - or -Manual entry For correct coordinates, the GPS should be **Good** or **Poor**, **NOT None** 

Initiate test, follow instructions on screen

Yes/No flow
Yes enables "Next"

Yes/No flow
No prompts details

In order to proceed, details must be filled in. Possibility to elaborate with picture

Bar to indicate progress and counter to indicate step

No data to send

During finalization, **CLEAR** photos must be added of the unit and surroundings

All photos must be taken in order to complete installation test

Each test must be supervised by health staff

The supervisor must sign in order to submit the test

If you wish to perform another test on the same unit, press "continue" or else press "go home" When reaching internet connection choose "**Tap to send data**" for uploading the test done