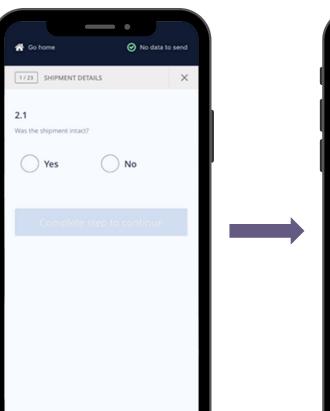

#### **Choose identification**

QR barcode scan - or -Manual entry For correct coordinates, the GPS should be **Good** or **Poor**, **NOT None** 

Initiate test, follow instructions on screen

Yes/No flow
Yes enables "Next"

Yes/No flow
No prompts details

In order to proceed, details must be filled in. Possibility to elaborate with picture

Bar to indicate progress and counter to indicate step

No data to send

During finalization, **CLEAR** photos must be added of the unit and surroundings