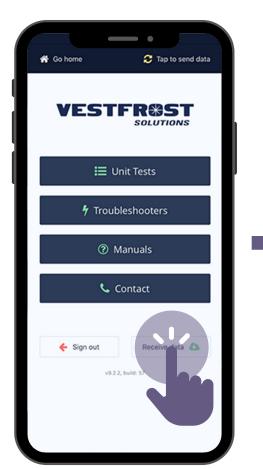

All photos must be taken in order to complete installation test

Each test must be supervised by health staff

The supervisor must sign in order to submit the test

If you wish to perform another test on the same unit, press "continue" or else press "go home" When reaching internet connection choose "**Tap to send data**" for uploading the test done

"Sending data:" indicates tests are being uploaded to backend. Time depends on available connection speed