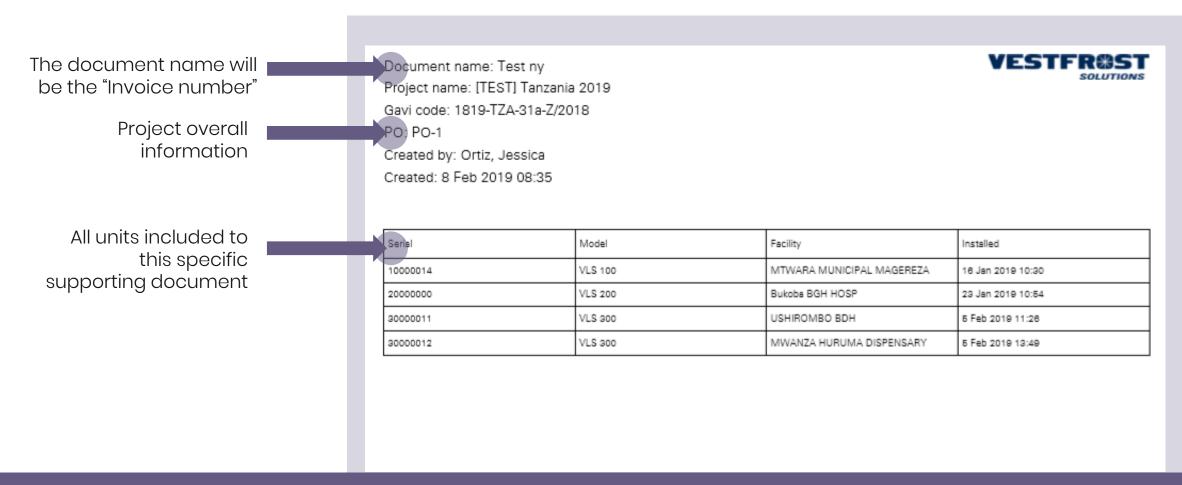

hing internet connection choose "**Tap to send data**" for uploading the test done

"Sending data:" indicates tests are being uploaded to backend. Time depends on available connection speed









#### "Successfully sent data:"

indicates tests are uploaded to back- and front-end, for stakeholders to view "**No data to send**" shows that all test data done is now uploaded to backend







### VESTFR#ST SOLUTIONS

Frontend for Servive App for **Cold Chain Equipment** 

#### **HOW TO GUIDE**

- VFSA.vestfrostsolutions.com
- Username and password given by Vestfrost







### Service App front-end home screen - Projects ALL information in the front-end of the Service App is in real time







### **Project home screen**





### Under each Purchase Order (PO)



































If any deviations, it will be shown here

#### **Example on Units Map**

Zoom to specific countries/installations

Click on particular pin to see





World map with GPS





### Click on serial no. to jump to Project screen





## VESTFR#ST SOLUTIONS