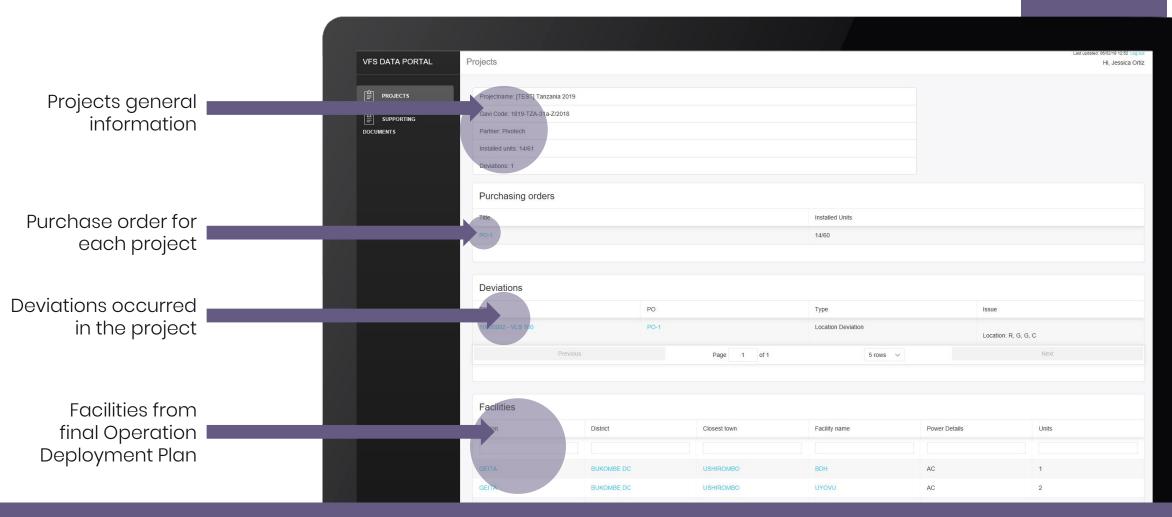

### **Project home screen**

### Under each Purchase Order (PO)

If any deviations, it will be shown here