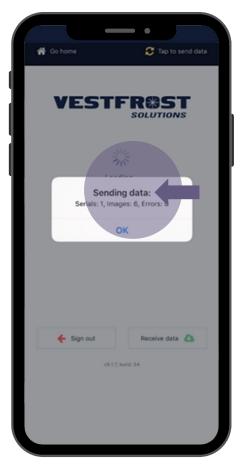

"Sending data:" indicates tests are being uploaded to backend. Time depends on available connection speed