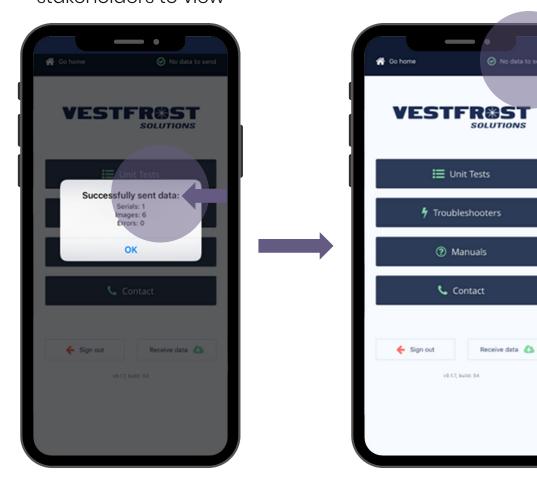

#### "Successfully sent data:"

indicates tests are uploaded to back- and front-end, for stakeholders to view "**No data to send**" shows that all test data done is now uploaded to backend