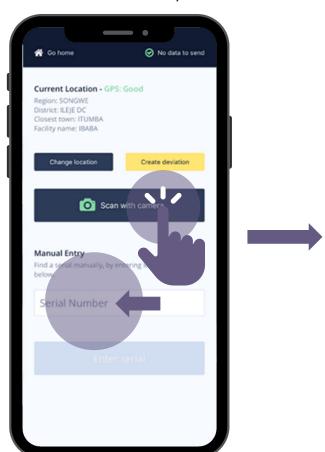

#### **Choose identification**

QR barcode scan - or -Manual entry For correct coordinates, the GPS should be **Good** or **Poor**, **NOT None** 

Initiate test, follow instructions on screen

Yes/No flow
Yes enables "Next"