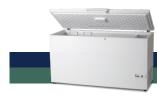

FOOD

The HF series consist of solid chest freezers with spacious, stackable baskets allowing organized storage. The cabinet is designed to withstand being opened frequently each day while still maintaining the correct temperature for the storage of frozen items of food.