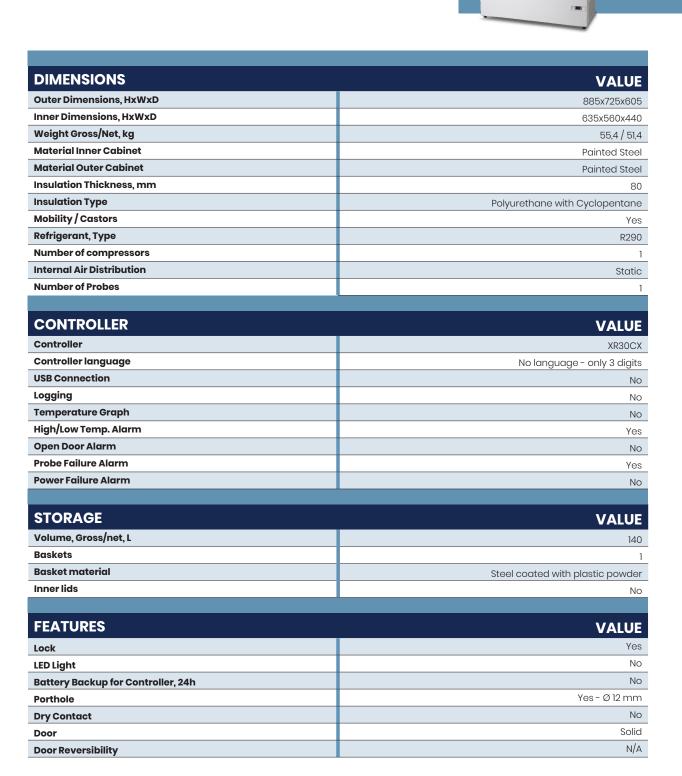

## **BIOMEDICAL CHEST FREEZER**

**VT 146** 

The VT low temperature freezers creates the possibility to maintain temperatures as low as -45°C. Supreme stability, reliability, user-friendliness and ease of cleaning make these freezers an ideal solution for laboratories and hospitals.