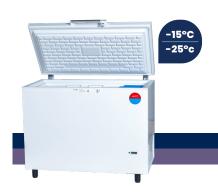

EQUIPMENT

The MF series provides vaccine storage and icepack freezing with stable temperature control in the range -15°C to -25°C. The units' thick insulation ensures exceptional hold-over time in case of power cut.

Watch product video here: MF SERIES

All MF AC models are PQS certified according to the newest performance standards.

| DIMENSIONS                              | VALUE           |
|-----------------------------------------|-----------------|
| Height, mm                              | 910             |
| Weight, mm                              | 1120            |
| Depth, mm with handle                   | 700             |
| Gross weight, kg                        | 99              |
| New weight, kg                          | 71,30           |
| Shipping volume m3                      | 1.2             |
|                                         |                 |
| SPECIFICATIONS                          | VALUE           |
| Gross volume                            | 17              |
| Icepack freezing capacity, kg/24h       | 7.:             |
| Icepack storage capacity, pcs           | 160 x 0.6       |
| Temperature range (+43C AMB)            | -15 to -250     |
| Hold-over time, hours                   | 2.9             |
| Energy consumption - stable, kWh/24h    | 3.00            |
| Energy consumption - cool down, kWh/24h | 2.96            |
| Refrigerant                             | R6000           |
| WHO PQS code                            | E003/02         |
| Climate class                           | -               |
|                                         |                 |
| FEATURES                                | VALUE           |
| Storage baskets, no                     | 2               |
| Temperature control                     | Automatic       |
| Lock+keys                               | YE              |
| Adjustable legs                         | YES, 10cn       |
| Junction box                            | YE              |
| Safety thermostat                       | YES             |
| Appliance plugs                         | M,G,            |
| Industrial grade locking mechanism      | YES             |
| Fridge-tag 2E                           | YES             |
|                                         |                 |
| LOADING QUANTITIES                      | VALUE           |
| Qty. per 20' / 40/ container            | 24/ 60          |
| Qty. per truck (EU standard)            | 72              |
|                                         |                 |
| VOLTAGE REGULATION RANGE                | VALUE           |
| 220-240V/50/60Hz                        | 110-278V/50/60H |
|                                         |                 |