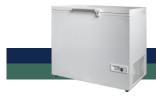

## **SB200**STORAGE FREEZER

The SB series consist of 4 exceptionally energy efficient chest freezers, with spacious, stackable baskets allowing organized storage. A control panel with thermometer makes it easy to read the temperature. The partition wall for the freezing compartment also functions as a tray for collecting water from thawing ice.