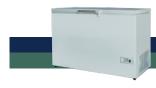

FOOD

The SB series consist of 4 exceptionally energy efficient chest freezers, with spacious, stackable baskets allowing organized storage. A control panel with thermometer makes it easy to read the temperature. The partition wall for the freezing compartment also functions as a tray for collecting water from thawing ice.