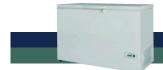

SE 255 is an energy efficient chest freezer. A control panel with optional angled digital thermometer easens temperature reading. The partition wall for the freezing compartment also functions as a tray for collecting water from thawing ice. Spacious, stackable baskets allow organized storage.