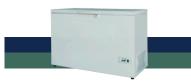

FOOD

SE 325 is an energy efficient chest freezer. A control panel with optional angled digital thermometer easens temperature reading. The partition wall for the freezing compartment also functions as a tray for collecting water from thawing ice. Spacious, stackable baskets allow organized storage.