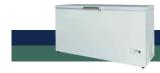

FOOD

The SB series consist of 4 exceptionally energy efficient chest freezers, with spacious, stackable baskets allowing organized storage. A control panel with thermometer makes it easy to read the temperature. The partition wall for the freezing compartment also functions as a tray for collecting water from thawing ice.