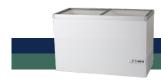

FOOD

The DFG series consist of storage freezers with sliding glass lid for optimum display. The cabinet is designed to endure being opened frequently each day while still maintaining the correct temperature for the storage of frozen items of food.

| DIMENSIONS                     |              |
|--------------------------------|--------------|
| Dimensions HxWxD, mm           | 905x1260x600 |
| Packaging dimensions HxWxD, mm | 960x1305x710 |
| Packaging weight, kg           | 2,872        |
| Weight, kg                     | 61 / 58      |
| STORAGE                        |              |
| Volume                         | 386 / 303    |
| No. of baskets                 | 0 nc         |
| COOLING SYSTEM                 |              |
| Refrigerant / amount, g        | R600a / 115  |
| Temperature class              | 4L           |
| Energy consumption, kWh/24h    | -            |
| Noise dB                       | 38           |
| Voltage, V                     | 220-240      |
| Frequency, Hz                  | 50           |
| Temperature range, °C          | -16 to -19   |
| Energy class                   |              |
| FEATURES                       |              |
| Defrost tray                   | No           |
| Lid color/type                 | Glass        |
| Light inside lid               | No           |
| Cabinet color                  | White        |
| Inside color/material          | Grey / Alu   |
| Lock                           | Yes          |
| Electronic display             | No           |