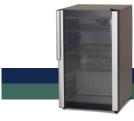

## **M85 UPRIGHT DISPLAY COOLER**

M 85 is a compact version of the best-seller M 200 display cooler. The unit is very adaptable in use as the shelves can be moved to accommodate all types and sizes of cans and bottles.

| DIMENSIONS                     |                                   |
|--------------------------------|-----------------------------------|
| Dimensions HxWxD, mm           | 830x493x577 (not including handle |
| Packaging dimensions HxWxD, mm | 880x550x650                       |
| Packaging weight, kg           | 6,9                               |
| Weight, kg                     | 39 / 35                           |
| STORAGE                        |                                   |
| Volume                         | 138 / 124                         |
| No. of shelves                 | 2 full / 1 hal                    |
| Types of shelves / color       | wire shelf / blac                 |
| Bottle loading capacity        | 90 cans                           |
| COOLING SYSTEM                 |                                   |
| Refrigerant / amount, g        | R600a / 30                        |
| Temperature class              | 31-                               |
| Energy consumption, kWh/year   | 18:                               |
| Noise dB                       | N/J                               |
| Voltage, V                     | 220-24                            |
| Frequency, Hz                  | 50                                |
| Temperature range, °C          | +2 to +10                         |
| Energy class                   |                                   |
| FEATURES                       |                                   |
| Light inside top               | Ye                                |
| Cabinet color                  | Blac                              |
| Inside color/material          | Black / Ps                        |
| Door color/type                | Aluminum door fram                |
| Display Color                  | Rec                               |
| Light color                    | White                             |
| Lock                           | No                                |
| Electronic display             | Ye                                |
| Defrost                        | Frost free                        |